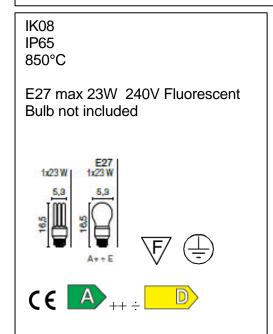

Transparent polycarbonate UV protection

Screws in A2 stainless steel

Colour available: NHG graphite - OXI oxide