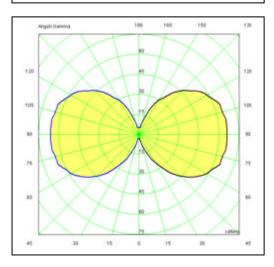

## Technical data sheet

All right reserved Landa illuminotecnica S.p.A. will reserve to change the specific note without any written notice.



## **Titano**

Article 824K075

Product type: bollard

Body material

Head in Stainless steel Aisi 316L, post in extruded aluminium EN AW6060, prior the painting process, washed with stones. Painting made by polyester powder with high resistant against oxidation. Country collection finishing (K) aluminium tube plus a "wood that isn't wood" treatment. BASE IN HIGH RESISTANT STAINLESS STEEL.

Transparent polycarbonate UV protection

Screws in A2 stainless steel

Colour available: NHG graphite - OXI oxide