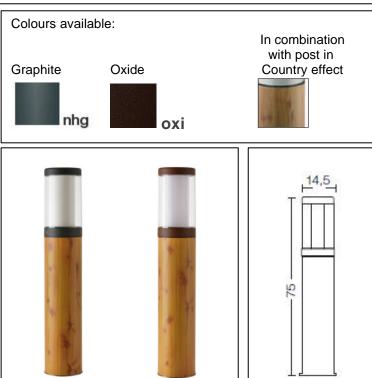

## **Titano**

Article 824K075

Product type: bollard

Body material

Head in Stainless steel Aisi 316L, post in extruded aluminium EN AW6060, prior the painting process, washed with stones. Painting made by polyester powder with high resistant against oxidation. Country collection finishing (K) aluminium tube plus a "wood that isn't wood" treatment. BASE IN HIGH RESISTANT STAINLESS STEEL.

Transparent polycarbonate UV protection

Screws in A2 stainless steel

Colour available: NHG graphite - OXI oxide